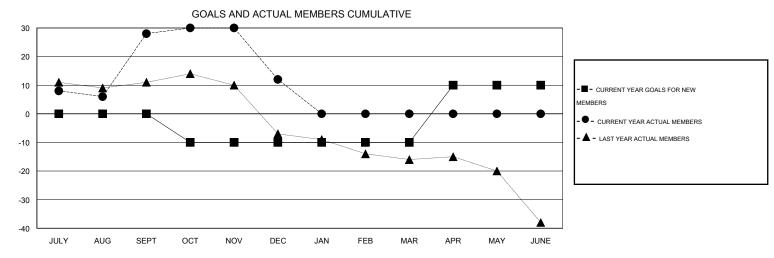

## LOCATION REP OF SOUTH AFRICA

GMT CA 6-Afi

| Clubs                       |                  |                  |                  |                  | Members                     |                    |                                     |                    |                  |  |
|-----------------------------|------------------|------------------|------------------|------------------|-----------------------------|--------------------|-------------------------------------|--------------------|------------------|--|
|                             | RESUL            | TS FOR 2016-2017 |                  |                  | RESULTS FOR 2016-2017       |                    |                                     |                    |                  |  |
| QUARTER                     | NEW CLUB<br>GOAL | NEW CLUBS        | DROPPED<br>CLUBS | NET<br>GAIN/LOSS | QUARTER                     | NEW MEMBER<br>GOAL | CHARTER AND<br>NEW MEMBERS<br>ADDED | DROPPED<br>MEMBERS | NET<br>GAIN/LOSS |  |
| JULY/AUG/SEPT               | 0                | 1                | 0                | 1                | JULY/AUG/SEPT               | 0                  | 37                                  | 9                  | 28               |  |
| OCT/NOV/DEC                 | 0                | 0                | 0                | 0                | OCT/NOV/DEC                 | -10                | 6                                   | 22                 | -16              |  |
| JAN/FEB/MAR<br>APR/MAY/JUNE | 0<br>1           | 0                | 0                | 0                | JAN/FEB/MAR<br>APR/MAY/JUNE | 0<br>20            | 0                                   | 0                  | 0                |  |